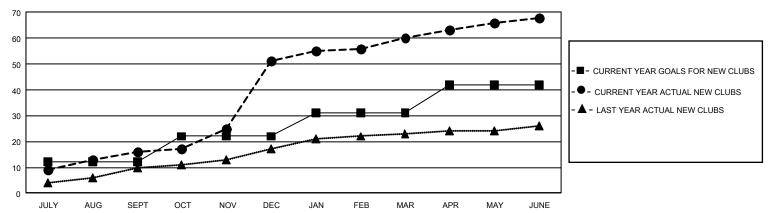

## GOALS AND ACTUAL NEW CLUBS CUMULATIVE

## GMT Constitutional Area 6, Group H

REPORT DOES NOT INCLUDE CLUBS IN UNDISTRICTED AREAS.

| Clubs                        |               |             |               | Members                      |                        |                         |                                                    |  |
|------------------------------|---------------|-------------|---------------|------------------------------|------------------------|-------------------------|----------------------------------------------------|--|
|                              | RESULTS FOR   | R 2020-2021 |               | RESULTS FOR 2020-2021        |                        |                         |                                                    |  |
| QUARTER                      | NEW CLUB GOAL | NEW CLUBS   | DROPPED CLUBS | QUARTER MEM                  | BER GROWTH NET<br>GOAL | MEMBER GROWTH<br>ACTUAL | DROPPED<br>MEMBERS ACTUAL<br>(including transfers) |  |
| JULY/AUG/SEPT<br>OCT/NOV/DEC | 36<br>30      | 16<br>35    | 2             | JULY/AUG/SEPT<br>OCT/NOV/DEC | 460<br>375             | 928<br>2,160            | 573<br>738                                         |  |
| JAN/FEB/MAR<br>APR/MAY/JUNE  | 27<br>33      | 9<br>8      | 37<br>0       | JAN/FEB/MAR<br>APR/MAY/JUNE  | 365<br>205             | 842<br>771              | 825<br>1,584                                       |  |