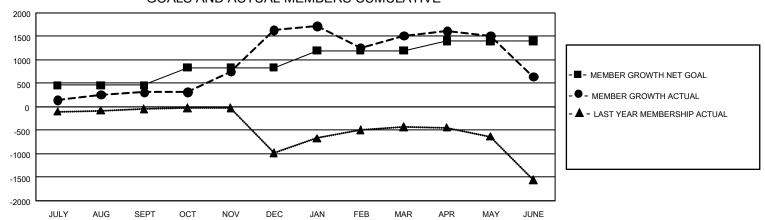

## GOALS AND ACTUAL MEMBERS CUMULATIVE

| DROPPED CLUBS: 39              |       | 491 CLUBS OF 735 ADDED 1 OR MORE<br>NEW MEMBERS | GENDER DISTRIBUTION  MALE 19,079 (81.20%) |                |       |
|--------------------------------|-------|-------------------------------------------------|-------------------------------------------|----------------|-------|
| DROPPED MEMBERS                |       |                                                 | FEMALE                                    | 4,417 (18.80%) |       |
| DECEASED                       | 136   | CLICK HERE FOR CUMULATIVE                       | TOTAL FAMILY UNIT MEMBERS                 |                | 7,849 |
| CLUB CANCELLED 602 OTHER 2,982 |       | MEMBERSHIP DATA                                 | FAMILY MEMBERS PAYING HALF DUES           |                | 4,166 |
|                                |       |                                                 |                                           |                |       |
| TOTAL                          | 3,720 |                                                 |                                           |                |       |

## GMT Constitutional Area 6, Group H

REPORT DOES NOT INCLUDE CLUBS IN UNDISTRICTED AREAS.

| Clubs                        |               |             |               | Members                      |                        |                         |                                                    |  |
|------------------------------|---------------|-------------|---------------|------------------------------|------------------------|-------------------------|----------------------------------------------------|--|
|                              | RESULTS FOR   | R 2020-2021 |               | RESULTS FOR 2020-2021        |                        |                         |                                                    |  |
| QUARTER                      | NEW CLUB GOAL | NEW CLUBS   | DROPPED CLUBS | QUARTER MEM                  | BER GROWTH NET<br>GOAL | MEMBER GROWTH<br>ACTUAL | DROPPED<br>MEMBERS ACTUAL<br>(including transfers) |  |
| JULY/AUG/SEPT<br>OCT/NOV/DEC | 36<br>30      | 16<br>35    | 2             | JULY/AUG/SEPT<br>OCT/NOV/DEC | 460<br>375             | 928<br>2,160            | 573<br>738                                         |  |
| JAN/FEB/MAR<br>APR/MAY/JUNE  | 27<br>33      | 9<br>8      | 37<br>0       | JAN/FEB/MAR<br>APR/MAY/JUNE  | 365<br>205             | 842<br>771              | 825<br>1,584                                       |  |